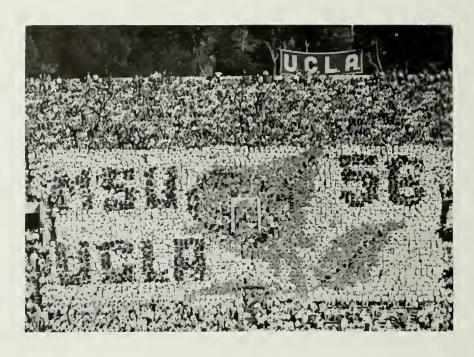

rose bowl

UCLA'S "UCLARAMA" UNFOLDED AS THE CARD SECTION PAID TRIBUTE TO THE TWO TEAMS

JOE BRUIN APPEARED BEFORE A CHEERING UCLAN CROWD

SECRETARY OF DEFENSE CHARLES WILSON WAS THE PARADE'S GRAND MARSHAL.

For the third year in a row, the mighty Bruin Varsity had won the Pacific Coast Championship Hopes and proyers were in the heart of every Bruin as once again UCLA faced Michigan State in the formed Rose Bowl on Jonuary 2, 1956 In spite of a tough season and many injuries, the team was in good condition and high spirits. The great Bruin Band, under the direction of Clarence Sowhill and Kelly James, had worked hard in preparing magnificent drills which could not be surpassed by any callege bond. Uclarama, thousands of students, alumni, and other Bruin rapters gove heart-rendering suppart to one of the best teams UCLA has ever had. It was a difficult game for the Bruins to lase, but UCLA had given Michigan State a fight they wan t forget